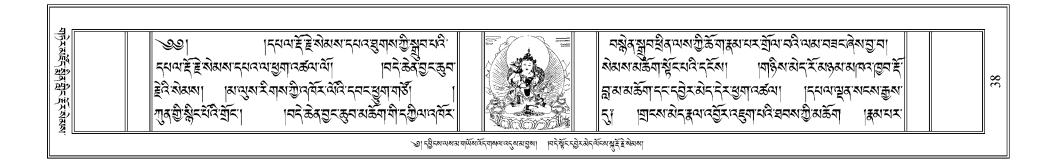

| শাচ্সঝ | 55:5331:47                     | গ্রিবান্ধ্রুন্ধুমন্দদা                   |                                         |                                       |                                                                                                                                               |                                               | <u>૨.૧૨.૨</u> ૪૪૪૪૪૪.૨૨૨૨૨૨૨૨૨                       |                                                     |